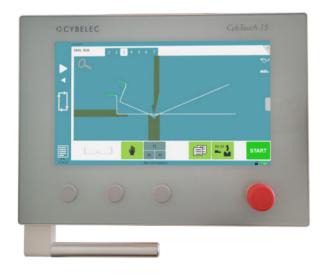

#### Main features for the user

- 15" modern streamlined glass surface touch screen that can be used with gloves.
- User friendly HMI thanks to intuitive programming and easy to set up with dedicated wizards (auto-tuning).
- 2D graphical profile drawing (Touch Profile) and precise
  2D program creation.
- 3D Metalix viewer
- Automatic bending sequence calculation.
- Industry 4.0
- Wide storage capacity.
- Internal backup and restore functions.
- Running on Windows 10 with UWF cut off protection.