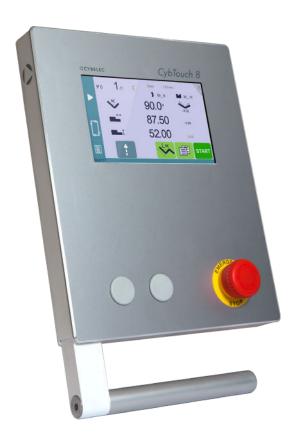

# The Intuitive Programming

CybTouch 8 PS is intended specifically for entry synchronized press-brakes, 3 and 4 axes.

As part of the CybTouch range, it has an intuitive and vivid color touch screen and a high integration of functions.

Thanks to its interactive touch software interface with large keys, on-line help, and many other automatic functions to constantly guide the operator, CybTouch 8 PS is as simple as a positioner control.

CybTouch 8 PS is integrated into a sleek and modern housing specially designed to be attached to a swiveling arm, or can optionally also be delivered as a robust panel.

Bend allowance calculation.

2 models

**Powerful** 

- CybTouch 83 PSe 3 axes \* (Y1, Y2, X) economical version, not upgradable to 4 axes.
- CybTouch 84 PS, 4 axes (Y1, Y2, X, R)
- Available in housing or panel design