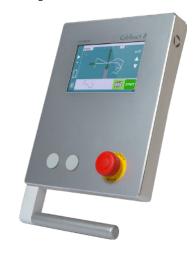

# The Intuitive Programming

CybTouch 8 PS is intended specifically for entry synchronized press-brakes, 3 and 4 axes.

As part of the CybTouch range, it has an intuitive and vivid color touch screen and a high integration of functions.

Thanks to its interactive touch software interface with large keys, on-line help, and many other automatic functions to constantly guide the operator, CybTouch 8 PS is as simple as a positioner control.

CybTouch 8 PS is integrated into a sleek and modern housing specially designed to be attached to a swiveling arm, or can optionally also be delivered as a robust panel.

#### **Easy Operating**

- Large touchscreen, with vivid colors and high-contrast.
- Simple pages, clear display, large keys.
- · Intuitive and user-friendly interface.
- Complete programming for efficient mass-production with multiple bends.
- Easy single bends with the EasyBend page.
- On-line help and interactive warning pop-ups.
- Comfortable wireless data backup and software updating using PC or Notebook.
- USB memory stick port for data transfer/backup.
- Available in many languages.