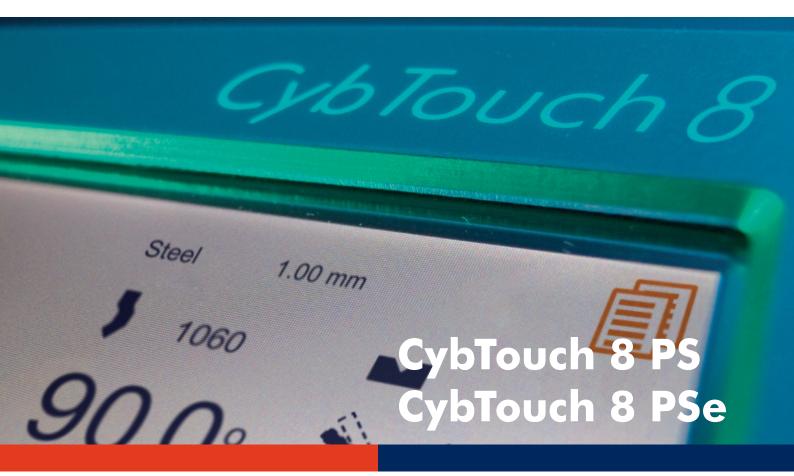

# The Intuitive Programming

CybTouch 8 PS is intended specifically for entry synchronized press-brakes, 3 and 4 axes.

As part of the CybTouch range, it has an intuitive and vivid color touch screen and a high integration of functions.

Thanks to its interactive touch software interface with large keys, on-line help, and many other automatic functions to constantly guide the operator, CybTouch 8 PS is as simple as a positioner control.

CybTouch 8 PS is integrated into a sleek and modern housing specially designed to be attached to a swiveling arm, or can optionally also be delivered as a robust panel.