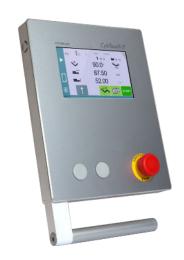

Bend allowance calculation.

2 models

**Powerful** 

- CybTouch 83 PSe 3 axes \* (Y1, Y2, X) economical version, not upgradable to 4 axes.
- CybTouch 84 PS, 4 axes (Y1, Y2, X, R)
- Available in housing or panel design