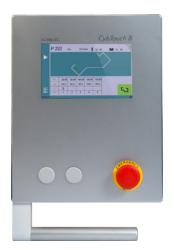

Bend allowance calculation.

2 models

**Powerful** 

- CybTouch 83 PSe 3 axes \* (Y1, Y2, X) economical version, not upgradable to 4 axes.
- CybTouch 84 PS, 4 axes (Y1, Y2, X, R)
- Available in housing or panel design